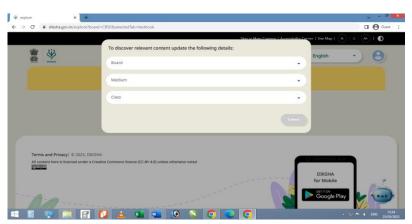

3. Next you need to select the Board, Medium and Class and click on submit button. You can select more than one medium and class. Select Board as State(Goa). Select all those languages in which you need to access the content.(Example, Select Hindi as a medium if you want to access Hindi Subject.)

4. Next select your district and submit.

| 🕸 explore 🗙 🕂                                                       |                                                                                                                                                      | ✓ - □ ×                               |
|---------------------------------------------------------------------|------------------------------------------------------------------------------------------------------------------------------------------------------|---------------------------------------|
| $\leftrightarrow$ $\rightarrow$ C $(h)$ diksha.gov.in/explore?board | =CBSE&medium=English&medium=Hindi&medium=Konkani&medium=Marathi&medium=Portuguese&medium=S                                                           | anskrit&gradeLevel=Cl 🔲 😫 Guest 🗄 :   |
|                                                                     | Starts Main Control & Arrestituity Control<br>Welcome to diksha                                                                                      | I Site Map   A A A I D<br>English - G |
|                                                                     | Your Location                                                                                                                                        |                                       |
|                                                                     | Name *                                                                                                                                               |                                       |
|                                                                     | Guest                                                                                                                                                |                                       |
| Reset C                                                             | Role *                                                                                                                                               |                                       |
| Filters matching your profile details                               | (Teacher v)                                                                                                                                          |                                       |
| Board                                                               | State *                                                                                                                                              |                                       |
| CBSE/NCERT -                                                        | Goa                                                                                                                                                  |                                       |
| Medium                                                              | District *                                                                                                                                           |                                       |
| English, Hindi, Marathi, 🔻                                          | South Goa v                                                                                                                                          |                                       |
| Class                                                               | Your location details help us suggest content that is useful to you. Is your location correct? If not, select your correct location and click Submit |                                       |
| Class 1                                                             | CLEAR SUBMIT→                                                                                                                                        | 2                                     |
| Subject                                                             |                                                                                                                                                      | ·                                     |
| Select Subject 🗸                                                    |                                                                                                                                                      | ▲ 🔁 🕨 🔶 ENG 15:42                     |