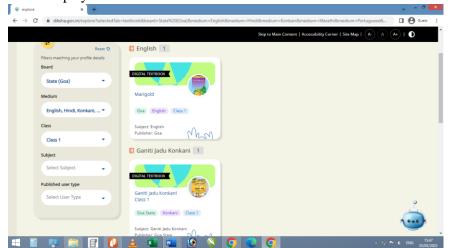

5. Now you are on Digital Textbooks tab of DIKSHA portal. With textbooks of the selected class displayed.

On the left-hand Menu select the Board, the medium, class and the subject and click submit to have an access to the digital textbook of the subject. If you do not select any subject, all digital textbooks of that class will be displayed.

6. To access the contents of Goa state , click on any textbook where publisher is Goa State

7. The textbook with its lesson wise contents will be opened. User can click on any resource to access the concerned resource