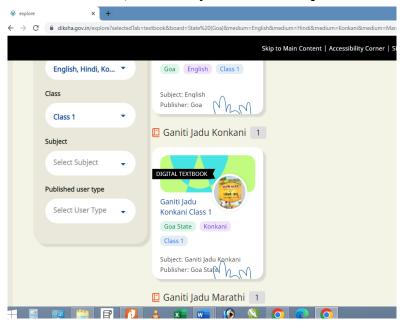

5. Now you are on Digital Textbooks tab of DIKSHA portal. With textbooks of the selected class displayed.

On the left-hand Menu select the Board, the medium, class and the subject and click submit to have an access to the digital textbook of the subject. If you do not select any subject, all digital textbooks of that class will be displayed.

6. To access the contents of Goa state , click on any textbook where publisher is Goa State

7. The textbook with its lesson wise contents will be opened. User can click on any resource to access the concerned resource