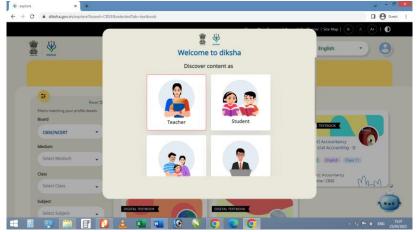

## **Guide For Accessing DIKSHA Content**

1. On the homepage of the official website of DIKSHA, click on the Explore DIKSHA tab on the left side of the screen.

2. If you are opening DIKSHA portal to select whether you are Teacher or a Student or a Parent or Official Staff or others. Select any one of the options.