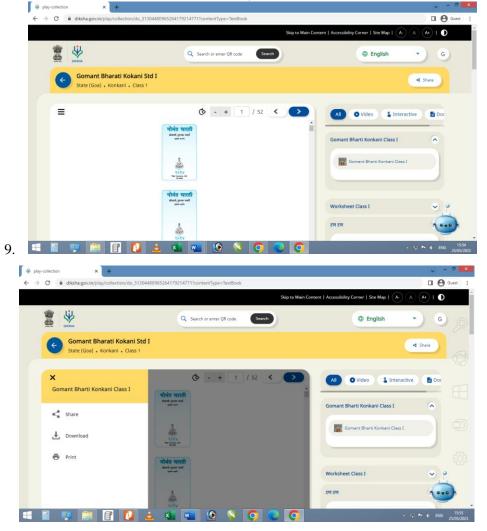

8. To download any content on DIKSHA, click on three small lines on the left, click on download and then confirm download to actually download the resource.